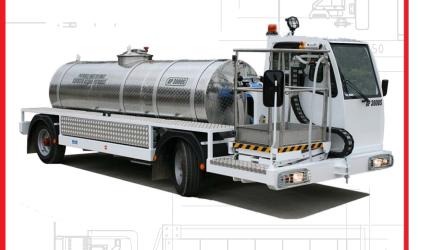

## SELF PROPELLED WATER CART

These models of Potable Water Units are all designed to ensure an efficient supply of potable water to all the types of aircraft, according to high security standards, reliability and hygienic conditions. These models are characterized by the presence of a PLC control which manages all the machine functions and the security as well.