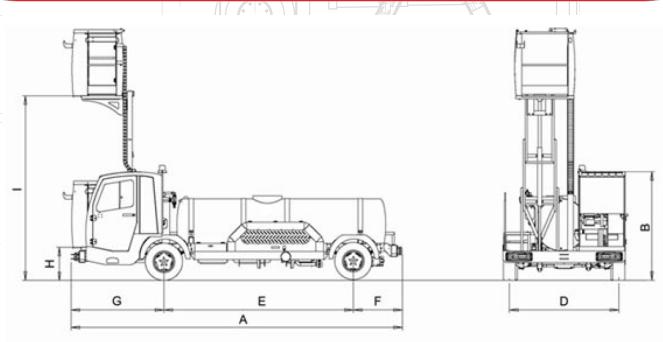

1900

|          | A    | В    | С    | D    | Е    | F    | G    | Н   | I*   |
|----------|------|------|------|------|------|------|------|-----|------|
| AP 2000S | 5100 | 1850 | 2100 | 1800 | 2700 | 830  | 1570 | 650 | 1800 |
| AP 3000S | 5750 | 1900 | 2100 | 1610 | 3260 | 830  | 1570 | 650 | 1800 |
| AP 4000S | 5900 | 1900 | 2100 | 1610 | 3260 | 1105 | 1530 | 650 | 1800 |

\* Optional 3000 mm

<u>\_\_\_\_</u> )0 \_\_\_2150

2150

00