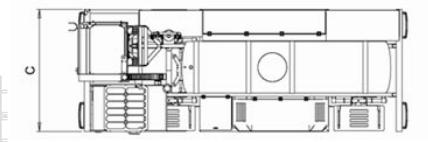

1900

|          | A    | В    | С    | D    | Е    | F    | G    | Н   | I*   |
|----------|------|------|------|------|------|------|------|-----|------|
| AP 2000S | 5100 | 1850 | 2100 | 1800 | 2700 | 830  | 1570 | 650 | 1800 |
| AP 3000S | 5750 | 1900 | 2100 | 1610 | 3260 | 830  | 1570 | 650 | 1800 |
| AP 4000S | 5900 | 1900 | 2100 | 1610 | 3260 | 1105 | 1530 | 650 | 1800 |

\* Optional 3000 mm

<u>\_\_\_\_</u> )0 \_\_\_2150

2150

00