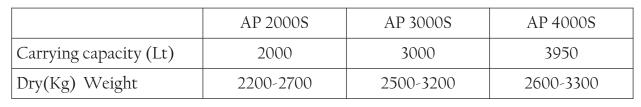

1900

|          | A    | В    | С    | D    | Е    | F    | G    | Н   | I*   |
|----------|------|------|------|------|------|------|------|-----|------|
| AP 2000S | 5100 | 1850 | 2100 | 1800 | 2700 | 830  | 1570 | 650 | 1800 |
| AP 3000S | 5750 | 1900 | 2100 | 1610 | 3260 | 830  | 1570 | 650 | 1800 |
| AP 4000S | 5900 | 1900 | 2100 | 1610 | 3260 | 1105 | 1530 | 650 | 1800 |

\* Optional 3000 mm

<u>\_\_\_\_</u> )0 \_\_\_2150

2150

00